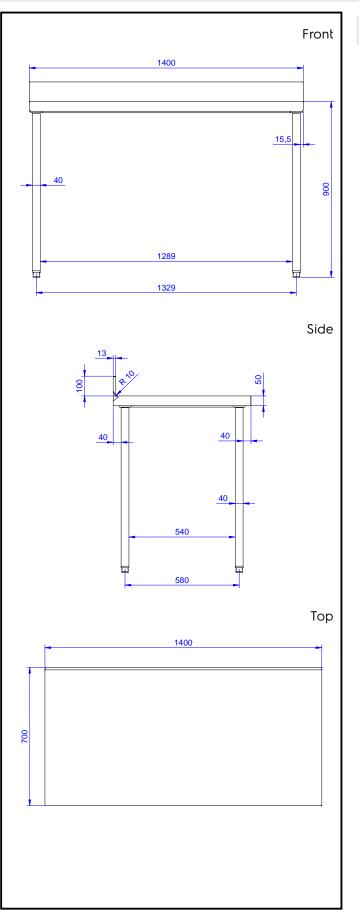

# Eco Preparation 1400 mm Work Table with Upstand - disassembled

## Key Information:

External dimensions, Width:132847 (WTD1417N)1400 mmExternal dimensions, Depth:700 mmExternal dimensions, Height:900 mmWorktop thickness:50 mmWorktop/Shelf radius:90°Net weight:47 kg